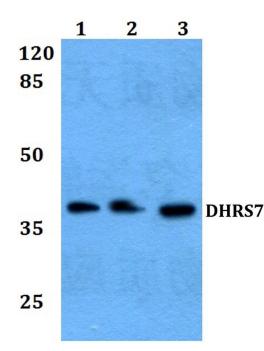

#### DHRS7 Antibody (PA5-75614) in WB

Western blot analysis of DHRS7 in Lane 1: HepG2 whole cell lysate, Lane 2: mouse liver tissue lysate, Lane 3: rat liver tissue lysate. Samples were incubated with DHRS7 polyclonal antibody (Product # PA5-75614) at a dilution of 1:500.