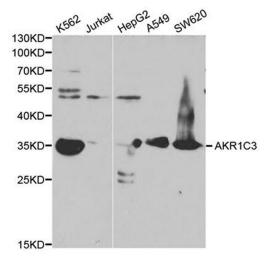

### AKR1C3 Antibody (PA5-76071) in WB

Western blot analysis of AKR1C3. Samples were incubated with AKR1C3 polyclonal antibody (Product # PA5-76071).

For Research Use Only. Not for use in diagnostic procedures. Not for resale without express authorization. Products are warranted to operate or perform substantially in conformance with published Product specifications in effect at the time of sale, as set forth in the Production documentation, specifications and/or accompanying package inserts ("Documentation"). No claim of suitability for use in applications regulated by FDA is made. The warranty provided herein is valid only when used by properly trained individuals. Unless otherwise stated in the Documentation, this warranty is limited to one year from date of shipment when the Product is subjected to normal, proper and intended usage. This warranty does not extend to anyone other than the Buyer. Any model or sample furnished to Buyer is merely illustrative of the general type and quality of goods and does not represent that any Product will conform to such model or sample. No OTHER WARRANTIES, EXPERESS OR IMPLETS. AND REPRESS OR IMPLETS. AND RE