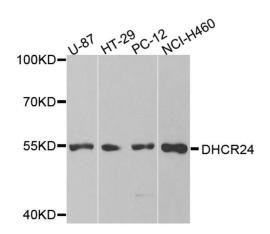

## DHCR24 Antibody (PA5-76186) in WB

Western blot analysis of DHCR24 in extracts of various cells. Samples were incubated with DHCR24 polyclonal antibody (Product # PA5-76186).

For Research Use Only. Not for use in diagnostic procedures. Not for resale without express authorization. Products are warranted to operate or perform substantially in conformance with published Product specifications in effect at the time of sale, as set forth in the Production documentation, specifications and/or accompanying package inserts ("Documentation"). No claim of suitability for use in applications regulated by FDA is made. The warranty provided herein is valid only when used by properly trained individuals. Unless otherwise stated in the Documentation, this warranty is limited to one year from date of shipment when the Product is subjected to normal, proper and intended usage. This warranty does not extend to anyone other than the Buyer. Any model or sample furnished to Buyer is merely illustrative of the general type and quality of goods and does not represent that any Product will conform to such model or sample. NO OTHER WARRANTIES, EXPERESS OR IMPLEA REPRESS OR IMPLEA REGRANTED INITY, IMPLIED WARRANTIES, EXPERESS OR IMPLEA REPRESS OR IMPLEAD IN INFINITY ("INFINITY PROPOSE"). AND ANY PARTICULAR VARRANTIES, EXPERESS OR IMPLEAD IN INFINITY PROPOSED, OR NON INFINITY PROPOSED IN INFINITY PROPOSED I