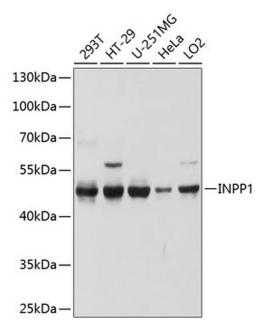

## INPP1 Antibody (PA5-76507) in WB

Western blot analysis of INPP1 in extracts of various cell lines. Samples were incubated with INPP1 polyclonal antibody (Product # PA5-76507).

For Research Use Only, Not for use in diagnostic procedures. Not for resale without express authorization, Products are warranted to operate or perform substantially in conformance with published Product specifications in effect at the time of sale, as set forth in the Production documentation, specifications and/or accompanying package inserts ("Documentation"), No claim of suitability for use in applications regulated by FDA is made. The warranty provided herein is valid only when used by properly trained individuals. Unless otherwise stated in the Documentation, specifications and/or accompanying package inserts ("Documentation"), No claim of suitability for use in applications regulated by FDA is made. The warranty provided herein is valid only when used by properly trained individuals. Unless of the product is subjected to normal, proper and intended usage. This warranty does not extend to anyone other than the Buyer. Any model or sample furnished to Buyer is merely illustrative of the general type and quality of goods and does not represent that any Product will conform to such model or sample. NO OTHER WARRANTIES, EXPRESS OR IMPLED, ARE GRANTED INCLUDING WITHOUT LIMITATION, IMPLIED WARRANTIES OF MERCHANTABILITY, FITNESS FOR ANY PARTICUAL PURPOSE, OR NON INFRINGEMENT.