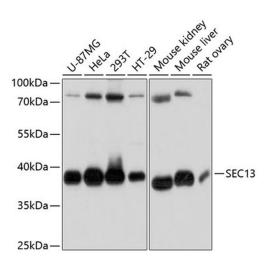

## **Product Images For SEC13 Polyclonal Antibody**

## SEC13 Antibody (PA5-76510) in WB

Western blot analysis of SEC13 in extracts of various cell lines. Samples were incubated with SEC13 polyclonal antibody (Product # PA5-76510).

For Research Use Only. Not for use in diagnostic procedures. Not for resale without express authorization. Products are warranted to operate or perform substantially in conformance with published Product specifications in effect at the time of sale, as set forth in the Production documentation, specifications and/or accompanying package inserts ("Documentation"). No claim of suitability for use in applications regulated by FDA is made. The warranty provided herein is valid only when used by properly trained individuals. Unless otherwise stated in the Documentation, this warranty is limited to one year from date of shipment when the Product is subjected to normal, proper and intended usage. This warranty does not extend to anyone other than the Buyer. Any model or sample furnished to Buyer is merely illustrative of the general type and quality of goods and does not represent that any Product will conform to such model or sample. NO OTHER WARRANTIES, EXPERESS OR IMPLEA REPRESS OR IMPLEA REGRANTED INITY, IMPLIED WARRANTIES, EXPERESS OR IMPLEA REPRESS OR IMPLEAD IN INFINITY ("INFINITY PROPOSE"). AND ANY PARTICULAR VARRANTIES, EXPERESS OR IMPLEAD IN INFINITY PROPOSED, OR NON INFINITY PROPOSED IN INFINITY PROPOSED I