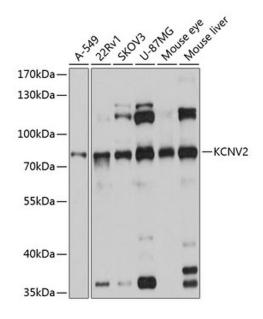

## KCNV2 Antibody (PA5-76546) in WB

Western blot analysis of KCNV2 in extract of various cells. Samples were incubated with KCNV2 polyclonal antibody (Product # PA5-76546).