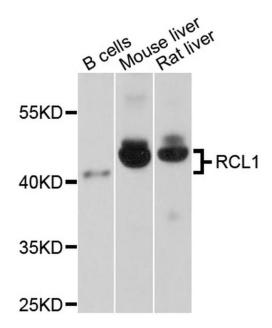

## RCL1 Antibody (PA5-76587) in WB

Western blot analysis of RCL1 in extracts of various cell lines. Samples were incubated with RCL1 polyclonal antibody (Product # PA5-76587).

For Research Use Only. Not for use in diagnostic procedures. Not for resale without express authorization. Products are warranted to operate or perform substantially in conformance with published Product specifications in effect at the time of sale, as set forth in the Production documentation, specifications and/or accompanying package inserts ("Documentation"). No claim of suitability for use in applications regulated by FDA is made. The warranty provided herein is valid only when used by properly trained individuals. Unless otherwise stated in the Documentation, this warranty is limited to one year from date of shipment when the Product is subjected to normal, proper and intended usage. This warranty does not extend to anyone other than the Buyer. Any model or sample furnished to Buyer is merely illustrative of the general type and quality of goods and does not represent that any Product will conform to such model or sample. No OTHER WARRANTIES, EXPERSS OR IMPLEPS AND REPRESS OR IMPLEPS AND REPRESS OR IMPLEPS.