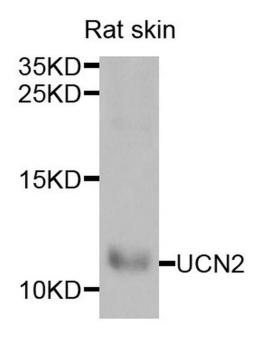

#### UCN2 Antibody (PA5-76952) in WB

Western blot analysis of UCN2 in extracts of rat skin cells. Samples were incubated with UCN2 polyclonal antibody (Product # PA5-76952).

For Research Use Only. Not for use in diagnostic procedures. Not for resale without express authorization. Products are warranted to operate or perform substantially in conformance with published Product specifications in effect at the time of sale, as set forth in the Production documentation, specifications and/or accompanying package inserts ("Documentation"). No claim of suitability for use in applications regulated by FDA is made. The warranty provided herein is valid only when used by properly trained individuals. Unless otherwise stated in the Documentation, this warranty is limited to one year from date of shipment when the Product is subjected to normal, proper and intended usage. This warranty does not extend to anyone other than the Buyer. Any model or sample furnished to Buyer is merely illustrative of the general type and quality of goods and does not represent that any Product will conform to such model or sample. NO OTHER WARRANITIES, EXPERSS OR IMPLET AND REPRESS OR IMPLET AND REPR