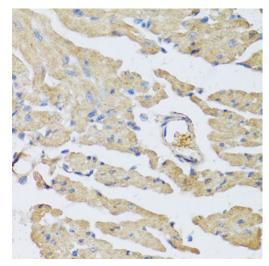

### UCN2 Antibody (PA5-76952) in IHC (P)

Immunohistochemistry analysis of UCN2 in paraffin-embedded mouse heart. Samples were incubated with UCN2 polyclonal antibody (Product # PA5-76952) at a dilution of 1:100. Results were magnified with a 40x lens.