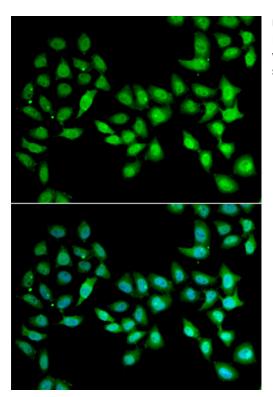

#### UCN2 Antibody (PA5-76952) in ICC/IF

Immunofluorescence analysis of UCN2 in U2OS cells. Samples were incubated with UCN2 polyclonal antibody (Product # PA5-76952) followed by DAPI (nuclear staining).