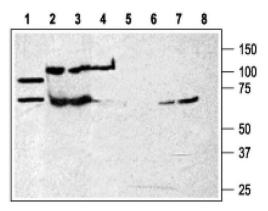

### P2X7 (extracellular) Antibody (PA5-77668) in WB

Western blot analysis of rat brain membranes (lanes 1 and 5) and human cell lines, K562 (lanes 2 and 6), WEHI-231 (lanes 3 and 7) and HL-60 (lanes 4 and 8) with P2X7 (extracellular) polyclonal antibody (Product # PA5-77668) using a dilution of 1:200.