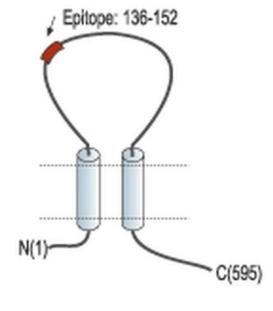

# P2X7 (extracellular) Polyclonal Antibody

| <b>Product Details</b> |                                                                                                |
|------------------------|------------------------------------------------------------------------------------------------|
| Size                   | 50 μL                                                                                          |
| Species Reactivity     | Human, Mouse, Rat                                                                              |
| Host/Isotype           | Rabbit / IgG                                                                                   |
| Class                  | Polyclonal                                                                                     |
| Туре                   | Antibody                                                                                       |
| Conjugate              | Unconjugated                                                                                   |
| Immunogen              | Peptide KKGWMDPQSKGIQTGRC, corresponding to amino acid residues 136-152 of mouse P2X7 Receptor |
| Form                   | Lyophilized                                                                                    |
| Concentration          | 0.8 mg/mL                                                                                      |
| Storage conditions     | -20°C                                                                                          |
| RRID                   | AB_2736300                                                                                     |

#### P2X7 (extracellular) Antibody (PA5-77668)

KKGWMDPQSKGIQTGRC, corresponding to amino acid residues 136-152 of mouse P2X7 Receptor

For Research Use Only, Not for use in diagnostic procedures. Not for resale without express authorization, Products are warranted to operate or perform substantially in conformance with published Product specifications in effect at the time of sale, as set forth in the Production documentation, specifications and/or accompanying package inserts ("Documentation"). No claim of suitability for use in applications to make the product is subjected to normal, proper and intended usage. This warranty grown of extend to anyone other than the Buyer. Any model or sample furnished to Buyer is merely illustrative of the general type and quality of goods and does not represent that any Product will conform to such model or sample. NO OTHER WARRANTIES, EXPRESS OR IMPLED, ARE GRANTED INCLUDING WITHOUT LIMITATION, IMPLIED WARRANTIES OF MERCHANTABILITY, FITNESS FOR ANY PARTICULAR PURPOSE, OR NON INFRINGEMENT.