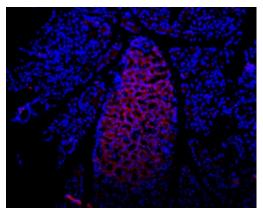

#### P2X7 (extracellular) Antibody (PA5-77668) in IHC (F)

Immunohistochemistry analysis of P2X7 (extracellular) in frozen rat pancreas. Samples were probed with P2X7 (extracellular) polyclonal antibody (Product # PA5-77668) using a dilution of 1:100, and incubated with goat anti-rabbit Alexa Fluor 594 and Hoechst.