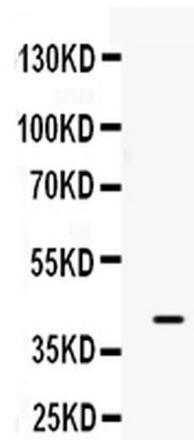

### BMP6 Antibody (PA5-78879) in WB

Western blot analysis of BMP6 in HeLa whole cell lysate using 40 µg per well. Sample was incubated with BMP6 (Product # PA5-78879) at a dilution of 0.5 µg /mL.