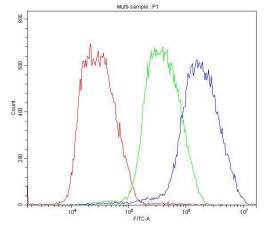

#### BMP6 Antibody (PA5-78879) in Flow

Flow Cytometry of BMP6 in HeLa cells (blue line), isotype control rabbit IgG (green line) and unlabeled (red line). Samples were blocked with 10% goat serum, incubated with BMP6 Polyclonal Antibody (Product # PA5-78879) at a dilution of 1 g (per 1x10^6 cells), followed by DyLight®488 conjugated goat antirabbit IgG (for 30 minutes at 20°C) using 5-10 g (per 1x10^6 cells) dilution.