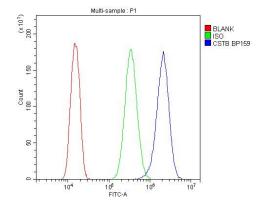

#### Cystatin B Antibody (PA5-79083) in Flow

Flow Cytometry of Cystatin B in U2OS cells (blue line), isotype control rabbit IgG (green line) and unlabeled (red line). Samples were blocked with 10% goat serum, incubated with Cystatin B Polyclonal Antibody (Product # PA5-79083) at a dilution of 1 g (per 1x10^6 cells), followed by DyLight®488 conjugated goat antirabbit IgG (for 30 minutes at 20°C) using 5-10 g (per 1x10^6 cells) dilution.