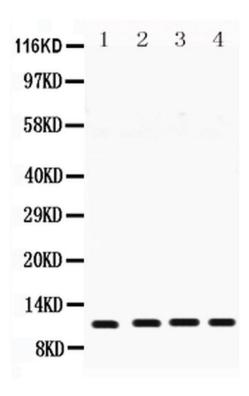

#### Cystatin B Antibody (PA5-79083) in WB

Western blot analysis of Cystatin B in Lane 1: human placenta tissue lysate, Lane 2: HeLa whole cell lysate, Lane 3: A431 whole cell lysate, Lane 4: A549 whole cell lysate using 40-50  $\mu$ g per well. Sample was incubated with Cystatin B (Product # PA5-79083) at a dilution of 0.5  $\mu$ g/mL.