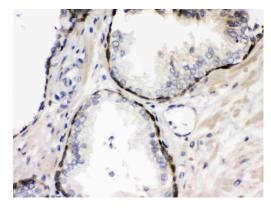

# Cystatin B Antibody (PA5-79083) in IHC (P)

Immunohistochemistry analysis of Cystatin B on paraffin-embedded human prostate cancer tissue. Sample was incubated with Cystatin B polyclonal antibody (Product# PA5-79083).