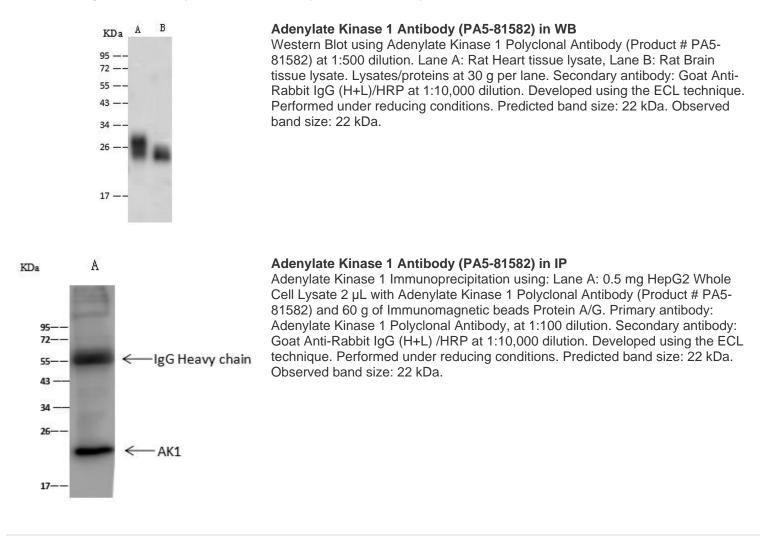

|
|                    |                                                                                              |

| Applications             | Tested Dilution       | Publications |
|--------------------------|-----------------------|--------------|
| Western Blot (WB)        | 1:500-1:2,000         | -            |
| ELISA (ELISA)            | 1:5,000-1:10,000      | -            |
| Immunoprecipitation (IP) | 0.5-2 µL/mg of lysate | -            |

## **Product Specific Information**

This product is preservative free. It is recommended to add sodium azide to avoid contamination (final concentration 0.05% -0.1%).

This antibody has specificity for Rat AK1/Adenylate kinase 1.

1

## Product Images For Adenylate Kinase 1 Polyclonal Antibody



For Research Use Only. Not for use in diagnostic procedures. Not for resale without express authorization. Products are warranted to operate or perform substantially in conformance with published Product specifications in effect at the time of sale, as set forth in the Production documentation, specifications and/or accompanying package inserts ("Documentation"). No claim of suitability for use in applications regulated by FDA is made. The warranty grounded herein is valid only when used by property trained individuals. Unless otherwises stated in the Documentation, this warranty ger from date of shipment when the Product is subjected to normal, proper and inneled usago. This warranty does not extend to anyone other than the Buyer. Any model or sample furnished to Buyer is merely illustr