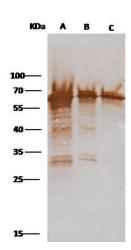

## M13 Phage coat protein g3p Antibody (PA5-81762) in WB

Western Blot using M13 Phage coat protein g3p Polyclonal Antibody (Product # PA5-81762) at 1:1,000 dilution Sample: VCSM13 Phage coat protein g3p helper phage. Lane A: 1.0E14, Lane B: 1.0E13, Lane B: 1.0E12 Secondary Goat anti Rabbit lgG (H+L)/HRP at 0.4  $\mu g/mL$  Performed under reducing conditions.