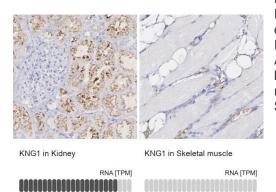

## Kininogen 1 Antibody (PA5-81961)

Relative expression in different tissues in IHC: Detection of differential expression levels of Kininogen 1 demonstrates antibody specificity. Immunohistochemical analysis of Kininogen 1 using anti-Kininogen 1 Polyclonal Antibody (Product #PA5-81961), shows significant staining of Kininogen 1 in kidney and shows minimal or weak staining in skeletal muscle tissues. The relative expression levels of Kininogen 1 within each tissue is shown using RNA-Seq. {RE}