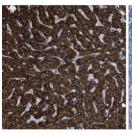

## **Product Images For ACSL1 Polyclonal Antibody**

ACSL1 in Liver

RNA [TPM]

ACSL1 in Tonsil

## ACSL1 Antibody (PA5-82428)

Relative expression in different tissues in IHC: Detection of differential expression levels of ACSL1 demonstrates antibody specificity. Immunohistochemical analysis of ACSL1 using anti-ACSL1 Polyclonal Antibody (Product #PA5-82428), shows significant staining of ACSL1 in liver and shows minimal or weak staining in tonsil tissues. The relative expression levels of ACSL1 within each tissue is shown using RNA-Seq. {RE}