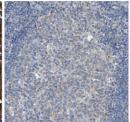

## **Product Images For ACSL1 Polyclonal Antibody**

ACSL1 in Liver

RNA [TPM]

ACSL1 in Tonsil

## ACSL1 Antibody (PA5-82428)

Relative expression in different tissues in IHC: Detection of differential expression levels of ACSL1 demonstrates antibody specificity. Immunohistochemical analysis of ACSL1 using anti-ACSL1 Polyclonal Antibody (Product #PA5-82428), shows significant staining of ACSL1 in liver and shows minimal or weak staining in tonsil tissues. The relative expression levels of ACSL1 within each tissue is shown using RNA-Seq. {RE}