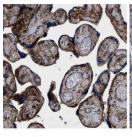

## **Product Images For B7-H3 Polyclonal Antibody**

CD276 in Placenta

CD276 in Pancreas

## B7-H3 Antibody (PA5-82573)

Relative expression in different tissues in IHC: Detection of differential expression levels of B7-H3 demonstrates antibody specificity. Immunohistochemical analysis of B7-H3 using anti-B7-H3 Polyclonal Antibody (Product #PA5-82573), shows significant staining of B7-H3 in placenta and shows minimal or weak staining in pancreas tissues. The relative expression levels of B7-H3 within each tissue is shown using RNA-Seq. {RE}