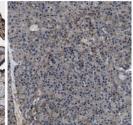

## **Product Images For B7-H3 Polyclonal Antibody**

CD276 in Placenta

CD276 in Pancreas

## B7-H3 Antibody (PA5-82573)

Relative expression in different tissues in IHC: Detection of differential expression levels of B7-H3 demonstrates antibody specificity. Immunohistochemical analysis of B7-H3 using anti-B7-H3 Polyclonal Antibody (Product #PA5-82573), shows significant staining of B7-H3 in placenta and shows minimal or weak staining in pancreas tissues. The relative expression levels of B7-H3 within each tissue is shown using RNA-Seq. {RE}