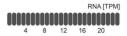

## B7-H3 Antibody (PA5-82573)

Relative expression in different tissues in IHC: Detection of differential expression levels of B7-H3 demonstrates antibody specificity. Immunohistochemical analysis of B7-H3 using anti-B7-H3 Polyclonal Antibody (Product #PA5-82573), shows significant staining of B7-H3 in placenta and shows minimal or weak staining in pancreas tissues. The relative expression levels of B7-H3 within each tissue is shown using RNA-Seq. {RE}