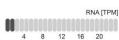

## B7-H3 Antibody (PA5-82573)

Relative expression in different tissues in IHC: Detection of differential expression levels of B7-H3 demonstrates antibody specificity. Immunohistochemical analysis of B7-H3 using anti-B7-H3 Polyclonal Antibody (Product #PA5-82573), shows significant staining of B7-H3 in placenta and shows minimal or weak staining in pancreas tissues. The relative expression levels of B7-H3 within each tissue is shown using RNA-Seq. {RE}