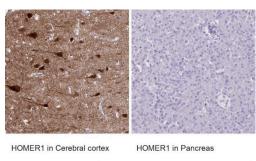

## **Product Images For HOMER1 Polyclonal Antibody**

HOMER1 in Cerebral cortex HOMER1 in Pancreas

RNA [TPM]

RNA [TPM]

## **HOMER1 Antibody (PA5-83337)**

Relative expression in different tissues in IHC: Detection of differential expression levels of HOMER1 demonstrates antibody specificity. Immunohistochemical analysis of HOMER1 using anti-HOMER1 Polyclonal Antibody (Product #PA5-83337), shows significant staining of HOMER1 in cerebral cortex and shows minimal or weak staining in pancreas tissues. The relative expression levels of HOMER1 within each tissue is shown using RNA-Seq. {RE}