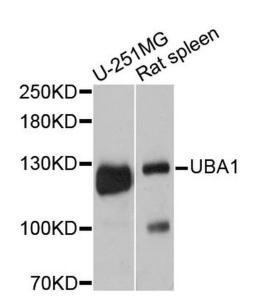

## **Product Images For UBE1 Polyclonal Antibody**

## UBE1 Antibody (PA5-87089) in WB

Western blot analysis of UBE1 in various cell lines. Sample was incubated with UBE1 polyclonal antibody (Product # PA5-87089).

For Research Use Only. Not for use in diagnostic procedures. Not for resale without express authorization. Products are warranted to operate or perform substantially in conformance with published Product specifications in effect at the time of sale, as set forth in the Production documentation, specifications and/or accompanying package inserts ("Documentation"). No claim of suitability for use in applications regulated by FDA is made. The warranty provided herein is valid only when used by properly trained individuals. Unless otherwise stated in the Documentation, this warranty is limited to one year from date of shipment when the Product is subjected to normal, proper and intended usage. This warranty does not extend to anyone other than the Buyer. Any model or sample furnished to Buyer is merely illustrative of the general type and quality of goods and does not represent that any Product will conform to such model or sample. NO OTHER WARRANTIES, EXPERESS OR IMPLEA REPRESS OR IMPLEA REGRANTED INITY, IMPLIED WARRANTIES, EXPERESS OR IMPLEA REPRESS OR IMPLEAD IN INITY (INITY). IN INITY (INITY) (INITY)