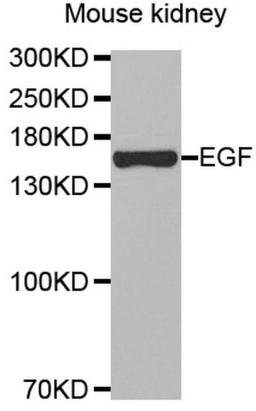

## EGF Antibody (PA5-87146) in WB

Western blot analysis of EGF in mouse kidney. Sample was incubated with EGF polyclonal antibody (Product # PA5-87146) using a 1:500 dilution.