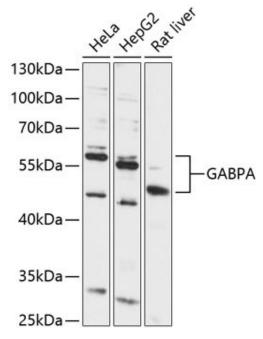

## GABPA Antibody (PA5-88475) in WB

Western blot analysis of GABPA in extracts of various cell lines. Samples were incubated with GABPA Polyclonal antibody (Product # PA5-88475) using a dilution of 1:1,000, followed by HRP Goat Anti-Rabbit IgG (H+L) at a dilution of 1: 10,000. Lysates/proteins: 25 µg per lane. Blocking buffer: 3% nonfat dry milk in TBST. Detection: ECL Basic Kit. Exposure time: 30s.