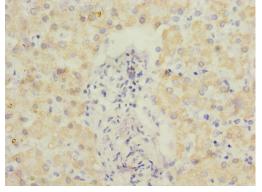

### ECHS1 Antibody (PA5-97687) in IHC (P)

Immunohistochemical analysis of ECHS1 in paraffin embedded human liver tissue using a ECHS1 polyclonal antibody (Product # PA5-97687) at a dilution of 1:100.