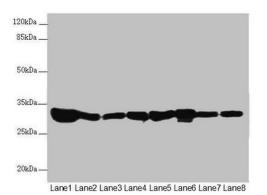

## ECHS1 Antibody (PA5-97687) in WB

Western Blot analysis of ECHS1 using a ECHS1 Polyclonal antibody (Product # PA5-97687) at a concentration of 3.55 µg/mL. Lane 1: Rat heart tissue. Lane 2: Mouse liver tissue. Lane 3: Mouse skeletal muscle tissue. Lane 4: Hela whole cell lysate. Lane 5: HepG2 whole cell lysate. Lane 6: MCF-7 whole cell lysate. Lane 7: Jurkat whole cell lysate. Lane 8: A549 whole cell lysate. A secondary Goat polyclonal antibody to rabbit IgG was applied at a 1:10,000 dilution. Observed band size: 32 kDa.