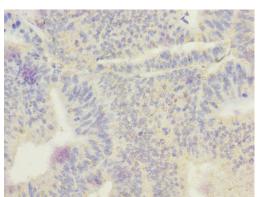

#### ECHS1 Antibody (PA5-97687) in IHC (P)

Immunohistochemical analysis of ECHS1 in paraffin embedded human colon cancer using a ECHS1 polyclonal antibody (Product # PA5-97687) at a dilution of 1:100.