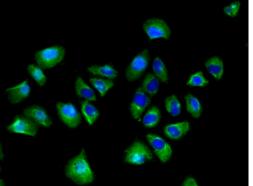

#### SPRED1 Antibody (PA5-98571) in ICC/IF

Immunofluorescent analysis of SPRED1 in A549 cells using a SPRED1 polyclonal antibody (Product # PA5-98571) at a dilution of 1:100. Alexa Fluor 488-congugated Goat Anti-Rabbit IgG(H+L) secondary antibody was used.