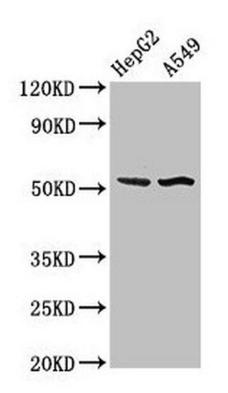

## SPRED1 Antibody (PA5-98571) in WB

Western Blot analysis of SPRED1 using a SPRED1 Polyclonal antibody (Product # PA5-98571) at a concentration of 3  $\mu$ g/mL. Positive WB detected in: HepG2 whole cell lysate, A549 whole cell lysate. A secondary Goat polyclonal antibody to rabbit IgG was applied at a 1:50,000 dilution. Observed band size: 51 kDa.