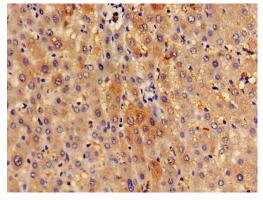

#### SPRED1 Antibody (PA5-98571) in IHC (P)

Immunohistochemical analysis of SPRED1 in paraffin embedded human liver tissue using a SPRED1 polyclonal antibody (Product # PA5-98571) at a dilution of 1:100.