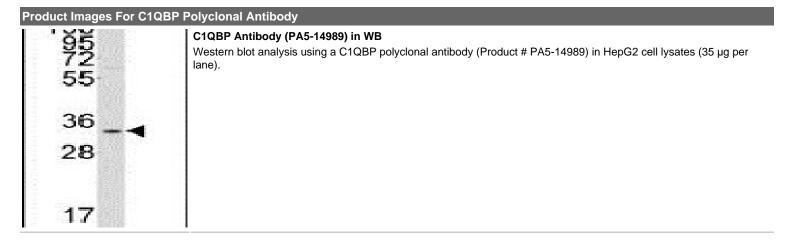

## C1QBP Polyclonal Antibody

Unconjugated

between 76-104 amino acids from

Ammonium sulfate precipitation,

-20° C, Avoid Freeze/Thaw Cycles

Size-exclusion - Dialysis

0.09% sodium azide

the central region of human C1QBP

#### Catalog Number PA5-14989

Details

Host/Isotope

Immunogen

Conjugate

Purification

Storage buffer Contains

Storage Conditions