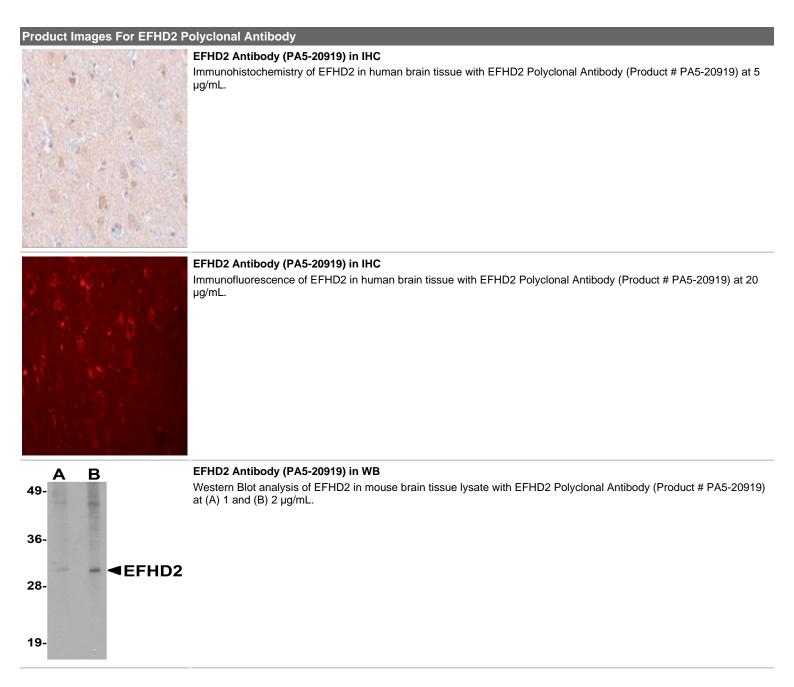

## EFHD2 Polyclonal Antibody Catalog Number PA5-20919

Product data sheet

| Details            |                                                                                               | Species Reactivity                                                                                                                                                                             |                   |
|--------------------|-----------------------------------------------------------------------------------------------|------------------------------------------------------------------------------------------------------------------------------------------------------------------------------------------------|-------------------|
| Size               | 100 µg                                                                                        | Species reactivity                                                                                                                                                                             | Human, Mouse, Rat |
| Host/Isotope       | Rabbit / IgG                                                                                  | Tested Applications                                                                                                                                                                            | Dilution *        |
| Class              | Polyclonal                                                                                    | Immunohistochemistry (IHC)                                                                                                                                                                     | 5 μg/mL           |
| Туре               | Antibody                                                                                      | Western Blot (WB)                                                                                                                                                                              | 1-2 μg/mL         |
| Immunogen          | A 16 amino acid peptide near the amino terminus of human EFHD2.                               | * Suggested working dilutions are given as a guide only. It is recommended that the user titrate the product for use in their own experiment using appropriate negative and positive controls. |                   |
| Conjugate          | Unconjugated                                                                                  |                                                                                                                                                                                                |                   |
| Form               | Liquid                                                                                        |                                                                                                                                                                                                |                   |
| Concentration      | 1 mg/mL                                                                                       |                                                                                                                                                                                                |                   |
| Purification       | Antigen affinity chromatography                                                               |                                                                                                                                                                                                |                   |
| Storage buffer     | PBS                                                                                           |                                                                                                                                                                                                |                   |
| Contains           | 0.02% sodium azide                                                                            |                                                                                                                                                                                                |                   |
| Storage Conditions | Maintain refrigerated at 2-8°C for up<br>to 3 months. For long term storage<br>store at -20°C |                                                                                                                                                                                                |                   |