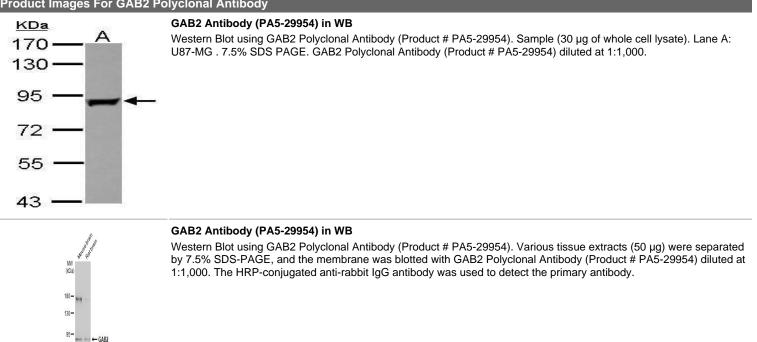

### **Product specific information**

Recommended positive controls: NT2D1, IMR32, U87-MG, MCF-7. Predicted reactivity: Mouse (91%), Rat (90%). Store product as a concentrated solution. Centrifuge briefly prior to opening the vial.