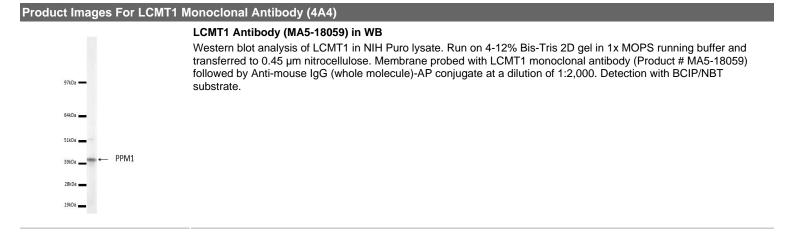

## LCMT1 Monoclonal Antibody (4A4)

Catalog Number MA5-18059

| Details            |                                                                                              | Species Reactivity                                                                                                                                                                             |                 |
|--------------------|----------------------------------------------------------------------------------------------|------------------------------------------------------------------------------------------------------------------------------------------------------------------------------------------------|-----------------|
| Size               | 100 µL                                                                                       | Species reactivity                                                                                                                                                                             | Mouse, Rat      |
| Host/Isotope       | Mouse / IgG1                                                                                 | Tested Applications                                                                                                                                                                            | Dilution *      |
| Class              | Monoclonal                                                                                   | Western Blot (WB)                                                                                                                                                                              | 1:8000-1:16,000 |
| Туре               | Antibody                                                                                     | * Suggested working dilutions are given as a guide only. It is recommended that the user titrate the product for use in their own experiment using appropriate negative and positive controls. |                 |
| Clone              | 4A4                                                                                          |                                                                                                                                                                                                |                 |
| Immunogen          | 6xHis mouse PPM1                                                                             |                                                                                                                                                                                                |                 |
| Conjugate          | Unconjugated                                                                                 |                                                                                                                                                                                                |                 |
| Form               | Liquid                                                                                       |                                                                                                                                                                                                |                 |
| Concentration      | 1 mg/mL                                                                                      |                                                                                                                                                                                                |                 |
| Purification       | Protein G                                                                                    |                                                                                                                                                                                                |                 |
| Storage buffer     | PBS                                                                                          |                                                                                                                                                                                                |                 |
| Contains           | 0.1% sodium azide                                                                            |                                                                                                                                                                                                |                 |
| Storage Conditions | Store at 4°C short term. For long term storage, store at -20°C, avoiding freeze/thaw cycles. |                                                                                                                                                                                                |                 |