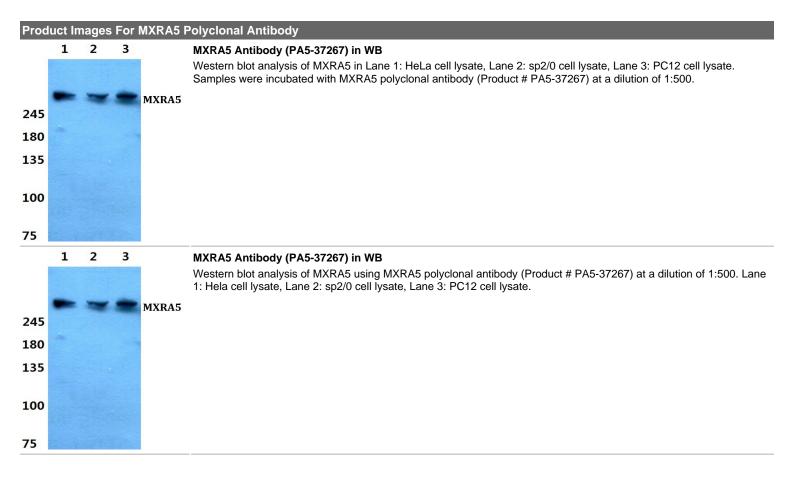

## Product specific information

This antibody detects endogenous protein at a molecular weight of 312 kDa. Purity is >95% by SDS-PAGE.