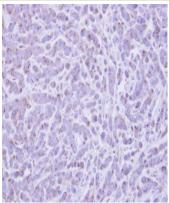

### RAB6A Antibody (PA5-22127) in IHC (P)

Immunohistochemical analysis of paraffin-embedded MDA-MB-468 xenograft, using RAB6A (Product # PA5-22127) antibody at 1:500 dilution. Antigen Retrieval: EDTA based buffer, pH 8.0, 15 min.