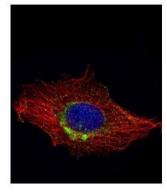

#### RAB6A Antibody (PA5-22127) in ICC/IF

Confocal immunofluorescence analysis (Olympus FV10i) of methanol-fixed HeLa, using RAB6A antibody (Product # PA5-22127) (Green) at 1:1,000 dilution. Alpha-tubulin filaments were labeled with (Product # MA1-25054) (Red) at 1: 2,000.