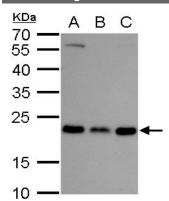

### RAB6A Antibody (PA5-22127) in WB

Western Blot analysis of RAB6A was performed by separating 30 µg of various whole cell lysates by 12 % SDS-PAGE. Proteins were transferred to a membrane and probed with a RAB6A Polyclonal Antibody (Product # PA5-22127) at a dilution of 1:1000. A. A549, B. H1299 , C. HCT116.