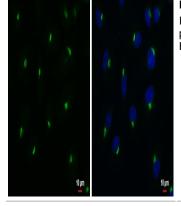

#### RAB6A Antibody (PA5-22127) in ICC/IF

Immunocytochemistry-Immunofluorescence analysis of RAB6A was performed in A549 cells fixed in 4% paraformaldehyde at RT for 15 min. Green: RAB6A Polyclonal Antibody (Product # PA5-22127) diluted at 1:500. Blue: Hoechst 33342 staining. Scale bar = 10 µm.