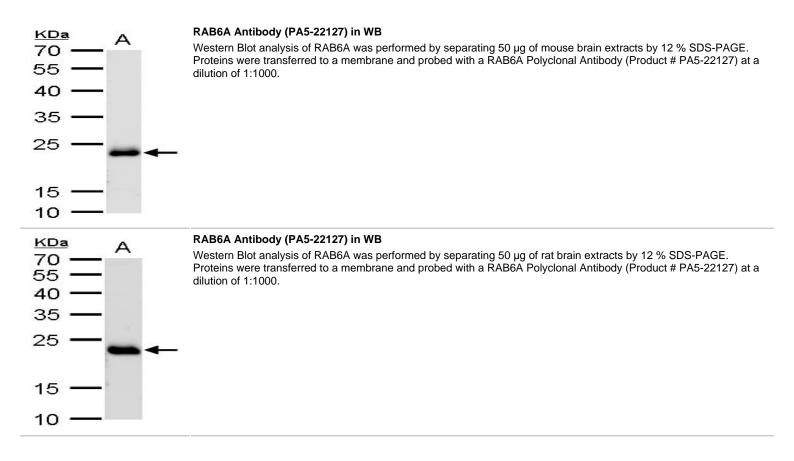

### RAB6A Antibody (PA5-22127) in WB

Western Blot analysis of RAB6A was performed by separating 30 µg of various whole cell lysates by 12 % SDS-PAGE. Proteins were transferred to a membrane and probed with a RAB6A Polyclonal Antibody (Product # PA5-22127) at a dilution of 1:1000. A. A549, B. H1299 , C. HCT116.