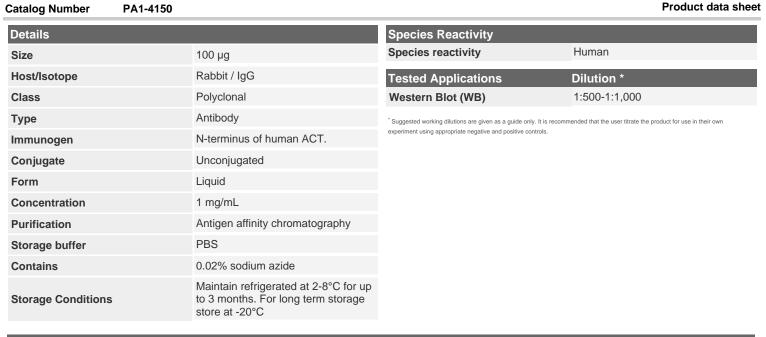

## Product specific information

PA1-4150 detects the ACT protein in human samples. PA1-4150 has been successfully used in Western blot procedures. By Western blot this antibody detects a ~33 kDa protein representing the ACT protein in testis extract. The PA1- 4150 immunogen is the N-terminus of the human ACT protein.