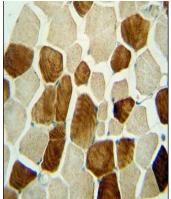

#### ZSWIM6 Antibody (PA5-24130) in IHC

Immunohistochemistry analysis in formalin-fixed, paraffin-embedded human skeletal muscle using a ZSWIM6 polyclonal antibody (Product # PA5-24130), followed by HRP-conjugated secondary antibody and DAB staining.